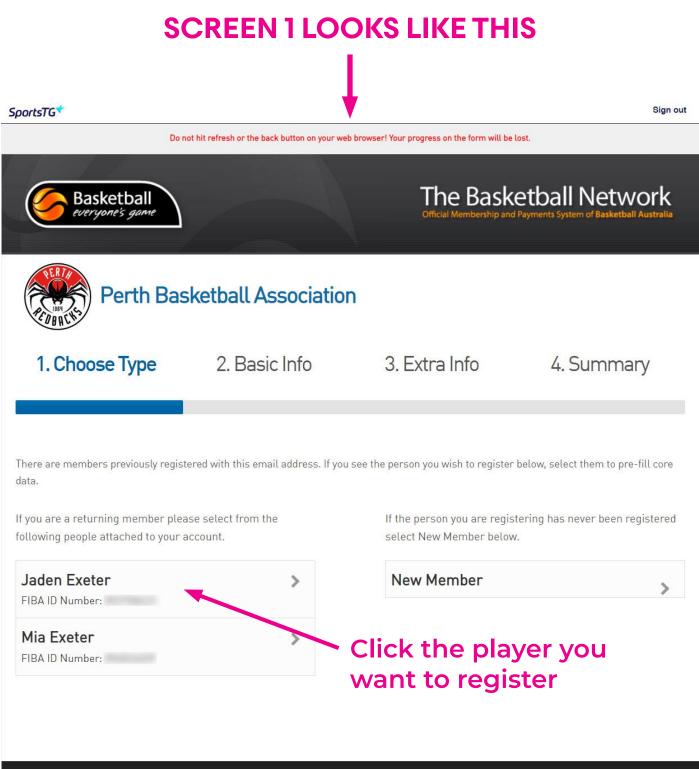

# **Basketball WA Metro Registration**

Go to: <a href="https://membership.sportstg.com/regoform.cgi?formID=94125">https://membership.sportstg.com/regoform.cgi?formID=94125</a>

© Copyright SportsTG Pty Ltd. All rights reserved.