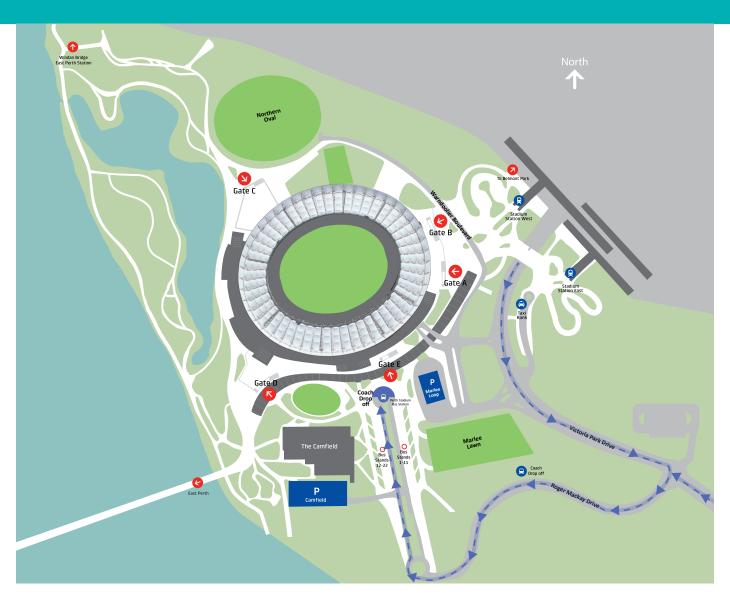

## **River View Rooms** Bus Station - Gate D

| HOW TO GET TO OPTUS STADIUM |                                                                                                                                                                                                                                                                                                                                     |
|-----------------------------|-------------------------------------------------------------------------------------------------------------------------------------------------------------------------------------------------------------------------------------------------------------------------------------------------------------------------------------|
| Taxi                        | A taxi drop off point is located within Marlee Loop, off Victoria Park Drive.                                                                                                                                                                                                                                                       |
| Car                         | Car parking is available within the Bus Station. To access parking, enter Roger Mackay Drive, off Victoria Park Drive, turn right at the roundabout and enter the Bus Station.                                                                                                                                                      |
| Access                      | Enter through Gate D and up to the Level 1 external concourse via the lift or staircase. Follow the concourse to the left and enter through Western Entrance 7 or 8. Once inside the Stadium make a right turn, follow the internal concourse and take another right turn towards lifts, escalators or staircase and up to Level 3. |
|                             | Entry to the Room                                                                                                                                                                                                                                                                                                                   |
|                             | Through the foyer and through River View Room entry.                                                                                                                                                                                                                                                                                |