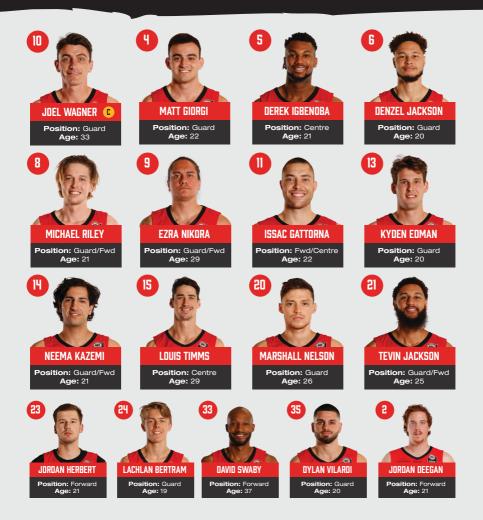

|
| 10  | Emma Strelein      |     |             |               |
| 11  | Mia Jacobs         | 17  | 184         | Forward       |
| 12  | Ellyce Ironmonger  | 29  | 192         | Centre        |
| 13  | Keely Hatch        | 19  | 177         | Guard/Forward |
| 15  | Samantha Roscoe    | 26  | 190         | Centre        |
| 20  | Alex Bell          | 31  | 174         | Forward       |
| 21  | Hannah Swarbrick   | 20  | 191         | Centre        |
| 22  | Naomi Diong        | 21  | 168         | Guard         |
| 31  | Lizel Buckley      | 31  | 172         | Forward       |

Head Coach: Craig Mansfield

Assistant Coaches: Mark Matthiessen, Matt Mercer, Paul Dlugi, Shaun Alvar

Team Manager: Louise Lowe

Physiotherapist: Phoebe Freeman



## 2021 PERTH REDBACKS MEN'S NBL1 PLAYERS











#### SUPPORT STAFF

MANAGER: Ron Flores PHYSIO: Ashley Flynn S&C: James Kandiah CHAPLAIN: Trevor Touzel

## 2021 KALAMUNDA EASTERN SUNS MEN'S NBL1 PLAYERS

 $\geq$ 



| No. | Name               | Age | Height (cm) | Position      |
|-----|--------------------|-----|-------------|---------------|
| 5   | Kayden Malseed     | 19  | 180         | Guard         |
| 6   | Liam Patterson     | 19  | 190         | Guard         |
| 8   | Ben Lee            | 26  | 188         | Guard         |
| 9   | Corey Shervill     | 23  | 197         | Forward       |
| 10  | Kyle Armour        | 32  | 185         | Guard         |
| 11  | Nick Palleschi     | 26  | 180         | Guard         |
| 12  | Nick Blight        | 20  | 202         | Forward       |
| 13  | Rowan Mackenzie    | 21  | 188