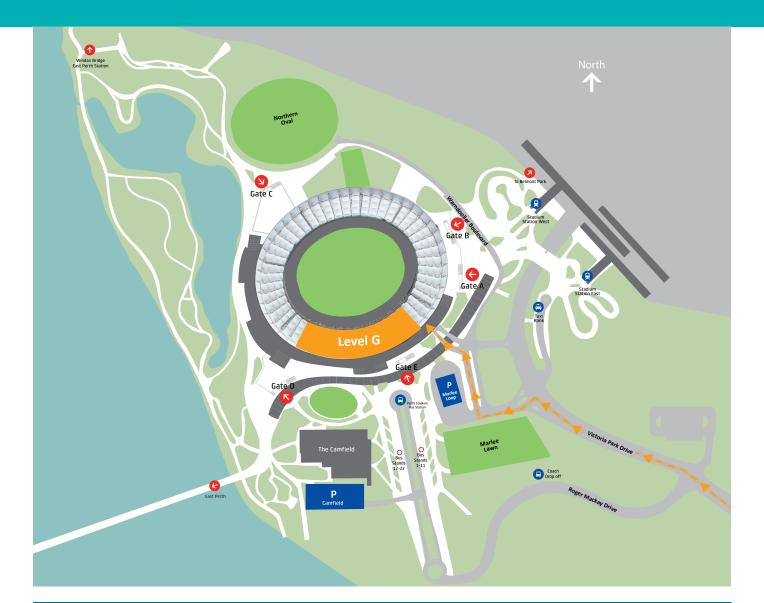

## HOW TO GET TO OPTUS STADIUM

| Taxi   | A taxi drop off point is located within Marlee Loop, off Victoria Park Drive.                                                                                                                                                                                                                                                                                                                   |
|--------|-------------------------------------------------------------------------------------------------------------------------------------------------------------------------------------------------------------------------------------------------------------------------------------------------------------------------------------------------------------------------------------------------|
| Car    | Car parking is available underneath the internal ring road for ease of access into the venue. To access parking, make your way along Victoria Park Drive, turn left onto Marlee loop and enter the venue via Gate 1.                                                                                                                                                                            |
| Access | Press the intercom at the boom gate leading into Gate 1 for access. Once at the roller<br>door, please call the Duty Manager on 0422 763 555. Hazard lights must be on and wait<br>for the green light before entering the Stadium. Turn Left onto the ring road and obey<br>the Maximum speed of 10km, a member of our team will meet you at pillar A31. Please<br>park in the designated bay. |